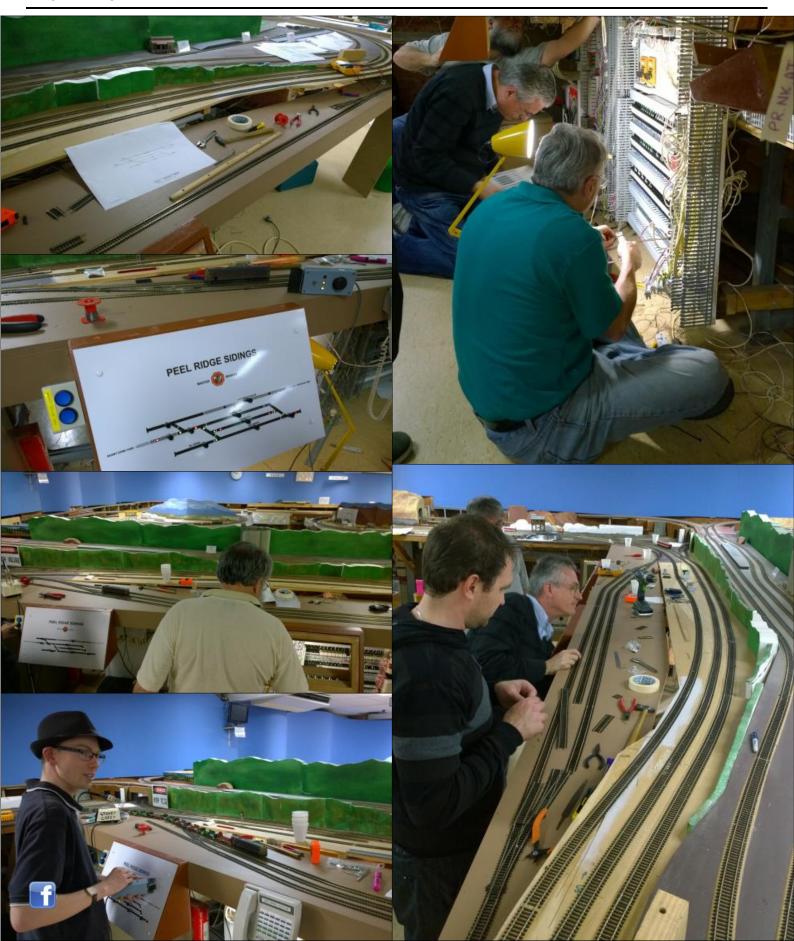

#### **Peel Ridge:**

The Peel Ridge control panel has been drawn, printed and mounted ready for population and wiring, in preparation for lowering this area. STOP PRESS — the new Peel Ridge is operational, see next page.

## - Peel Ridge Yard -

All photos by Glenn Percival, 18th October 2014.