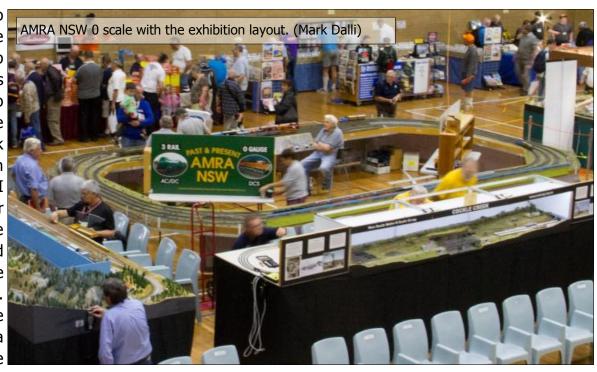

### **0 Scale Exhibition Layout Report Exhibition Feedback**

Our club exhibition layout went over very well considering me trying to fly, and Gordon with his hernia. We were a little short of crew but we managed.