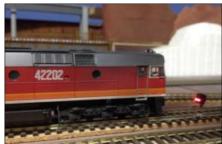

#### Deawy:

Two ground signals (dollies) have been installed on the turnback.

**LEFT:** 42202 in the turnback road with the dolly signal at red. (Mark Dalli)