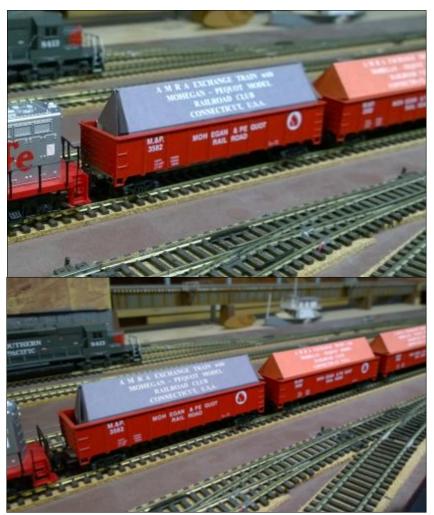

## - The Exchange Train -

#### < The Exchange Train:

The Exchange Train was given to the **NSW Branch of AMRA in 2000 in** exchange for an Aussie Goods train which Ross McLean took back to the Mohegan-Pequot Model Railroad Club. It also features signs in the gondolas stating that it is an **Exchange Train with AMRA.** 

You can see this train on display up stairs in the 0 Gauge cabinet.

It was fantastic to see this valuable train run at the Open Day.

We would like to congratulate the Mohegan Pequot Model Railroad Club on becoming the Premier 'Modular' Model Railroad Club in the USA for 2014.