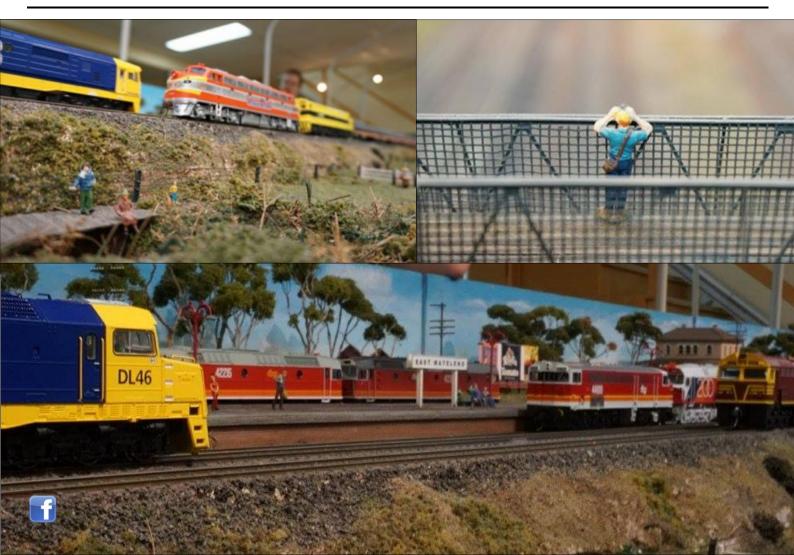

The back room had a completely new crew in charge. Junior member Thomas Bulic very ably ran the *U-Drive* on his own in the absence of the usual operators **(Photo, middle right)**. Liam, Andrew and Lucas took over the control of *East Matelend* and had it humming with use of loop lines and loco changes on trains.

I would like to take the opportunity to thank all members, family and friends who worked so hard to make this day such a success.

Barry Wilcockson

RIGHT: Are these HO'ers planning a defection to 0 scale?