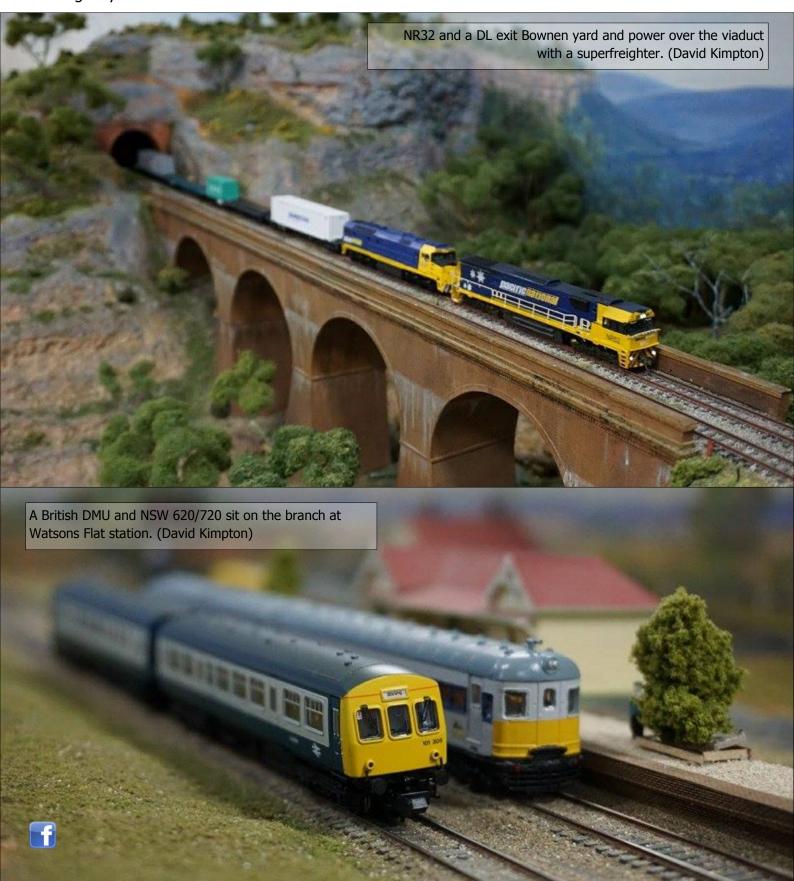

## - For Sale -**AMRA Victorian Branch**

O Gauge Items as shown Rare Ferris and motorised three-rail point. (03)9888-1399 **Contact: Bill Secker** 

**All photos by David Kimpton** 