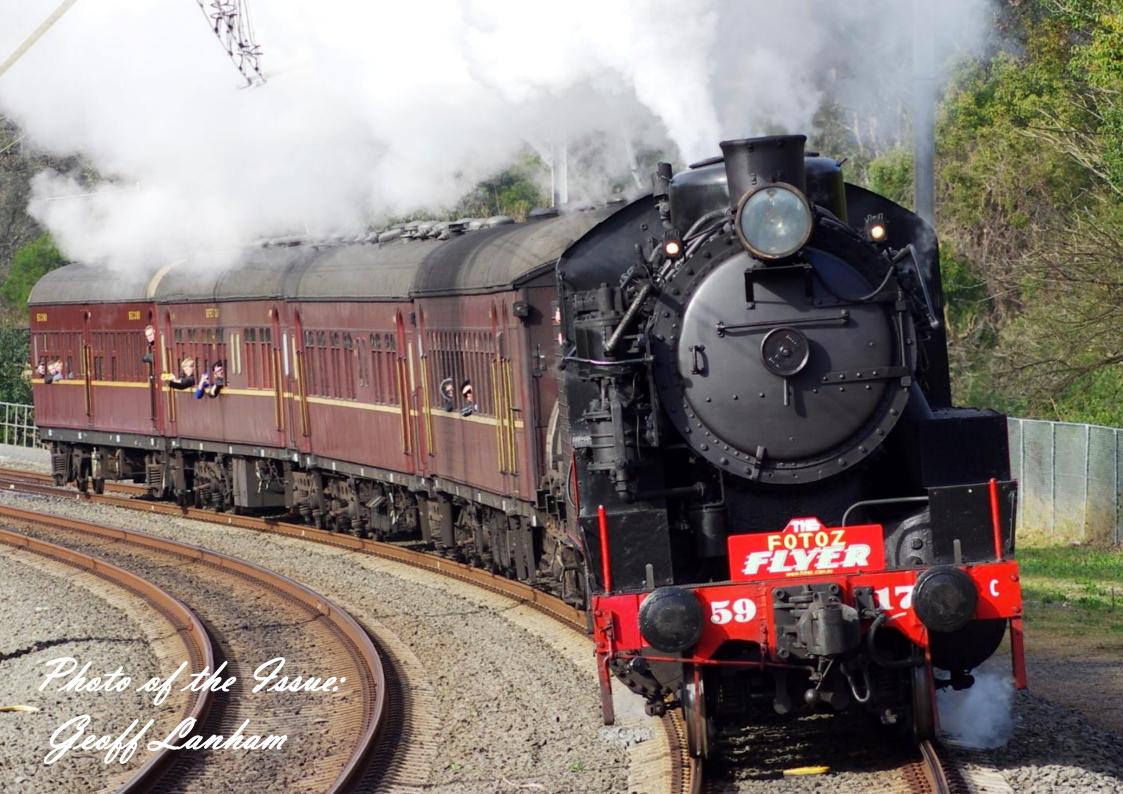

PLEASE NOTE: Image captured in the operational environment was done so with permission and adhering to the appropriate rail safety guidelines.

BACK PAGE: LVR's 5917 with the Fotoz Flyer charter to Wallerawang, captured at Casula. (Geoff Lanham)