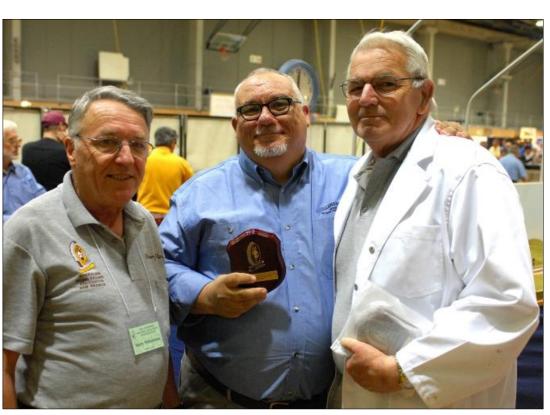

Alan, you will be sadly missed by all of us. Rest in Peace.

Marilyn Wilcockson

ABOVE: Barry Wilcockson and a proud Alan Cross present Illawarra Model Railway Club with their award for Best Layout at the 2013 show. (David Lane)