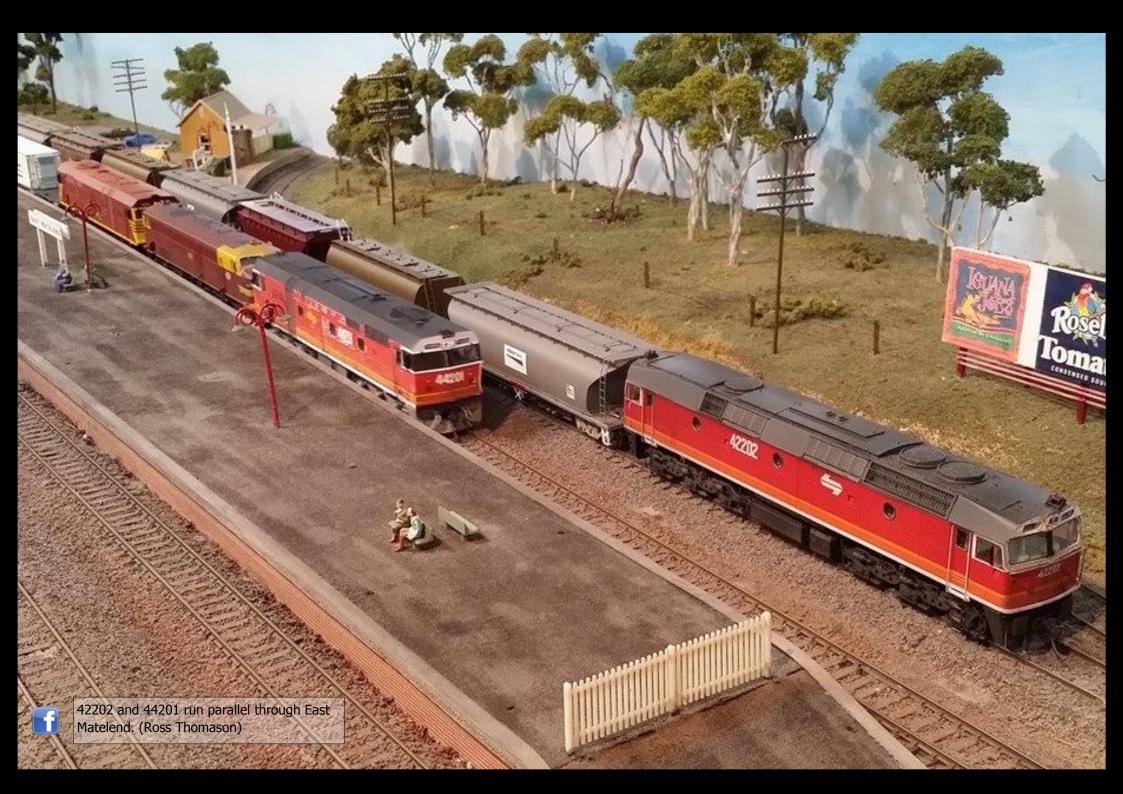

#### Deawy:

Two ground signals (dollies) have been installed on the turnback.

**LEFT:** 42202 in the turnback road with the dolly signal at red. (Mark Dalli)