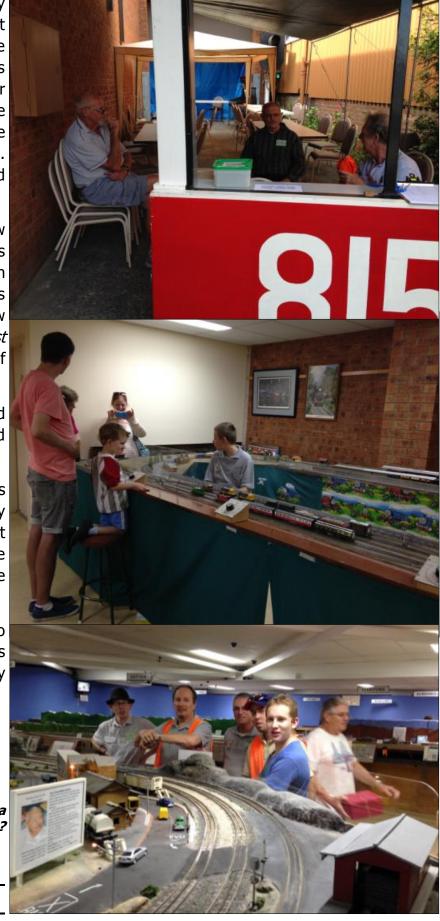

## Open Day -October 2014

Open day dawned with a bright sunny day. The usual group was there to erect the awning and gazebo, set up the entrance desk and the tables and chairs and barbeque in preparation for our expected visitors. (Photo, right). The bread and rissoles and other sustenance had been purchased and was ready to go. Iron Horse Hobbies and Needles and Natter were set up and ready to go.

The back room had a completely new crew in charge. Junior member Thomas Bulic very ably ran the *U-Drive* on his own in the absence of the usual operators **(Photo, middle right)**. Liam, Andrew and Lucas took over the control of *East Matelend* and had it humming with use of loop lines and loco changes on trains.

The upstairs layouts were all running and showing off the additions and improvements since last open day.

In all there were 261 visitors. While this is not a huge number they were very interested in what was on offer, and it was a great opportunity to showcase the wonderful asset that we sometimes take for granted.

I would like to take the opportunity to thank all members, family and friends who worked so hard to make this day such a success.

Barry Wilcockson

RIGHT: Are these HO'ers planning a defection to 0 scale?