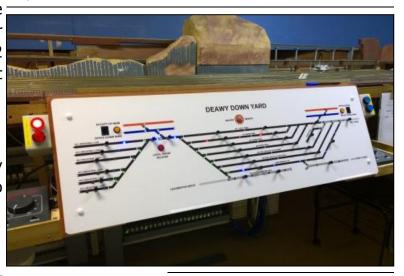

ABOVE: The latest view of Deawy Down Yard panel, showing the flexibility available in a two-cab yard.

LEFT: Detail of how the traction mode will be selectable when first setting up in a yard, which will carry onto the main line when implemented. These backlit buttons are on test, with a survey on lit versus non-lit buttons running through mid-September.