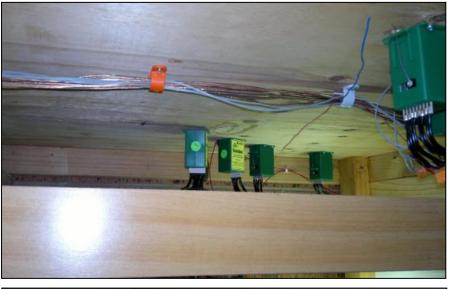

## **Gauge Layout**

All wiring has been completed in Dineon yard with track power switched by the tortoise motors at every point (PHOTO RIGHT). On Monday the 12th we installed the two local controllers to the Dine-on control panel; this completes the installation of local controllers to the layout, while work is progressing with the scenicing of the Dine-on yard area.

ABOVE: Ash Garrard works on installing the last of the wiring for Dine-on yard. (Glenn Percival)

ABOVE: Kevin Higginson adds a touch of green to Watson's Flat On the branch line terminus. (Glenn Percival)