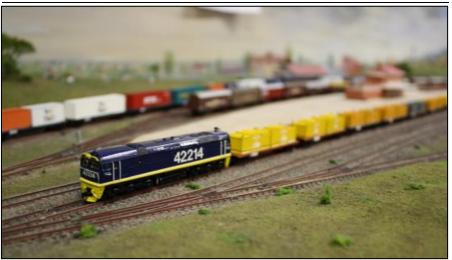

ABOVE: FreightRail 42214 waits in the loop at Bownen station with a steel train. (Mark Dalli)