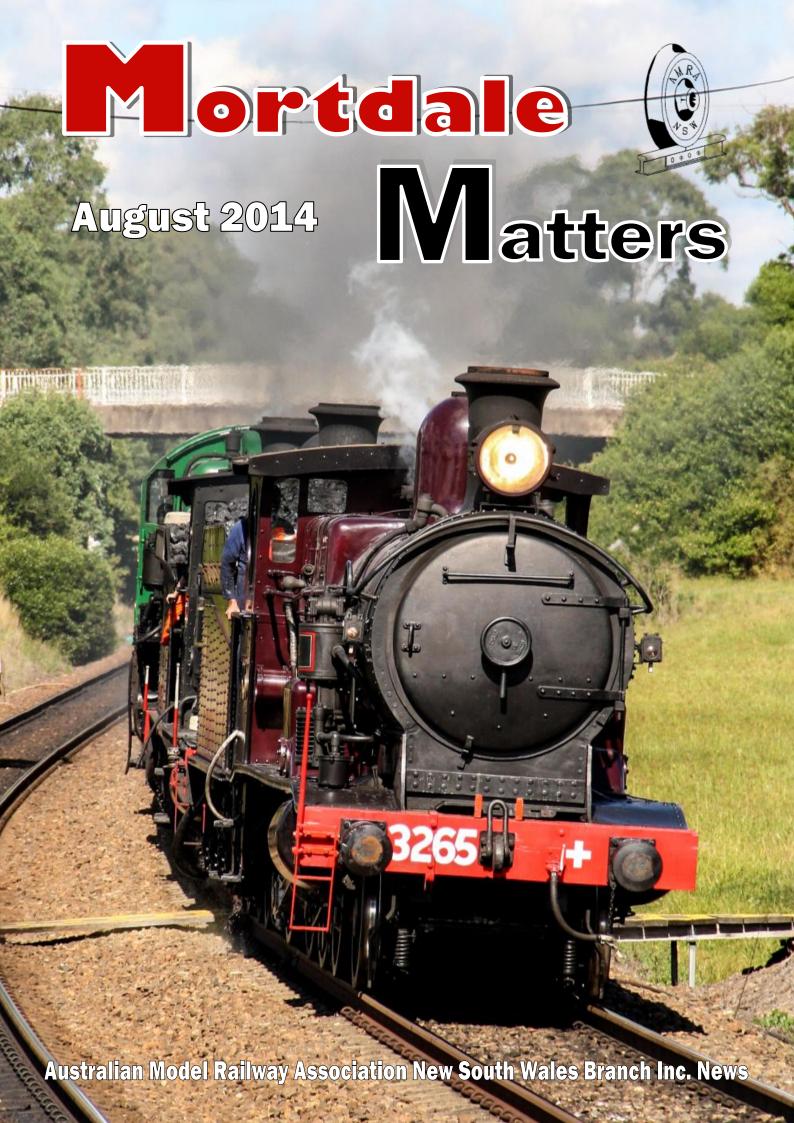

Mark Dalli Editor

Glenn Percival Assistant Editor

ABOVE: An electric hauled freight crosses the river on 'Estate' by Denis Gilmore. (Mark Dalli)

FRONT PAGE: PHM 3265, ARHS ACT 3016 and THNSW 3642 pass Menangle with the 'Hunter Valley Limited' tour train to Maitland. (Mark Dalli)