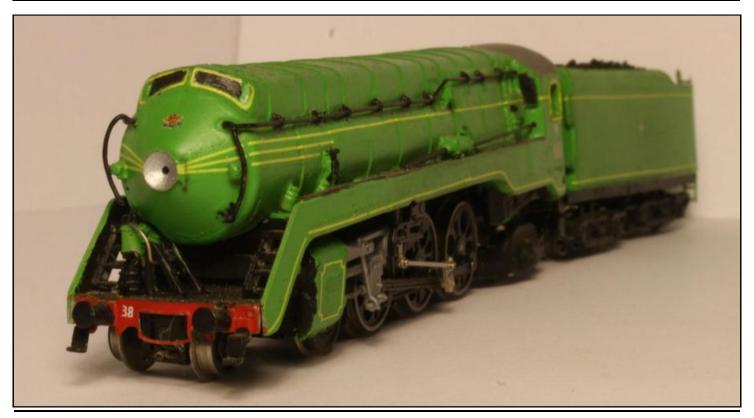

# odel Gallery

Some of Paul O'Flaherty - The Candy Man's - H0 scale 1962 Candy fleet. Most of the models captured are modified, weathered or kit-bashed. (Paul O'Flaherty)

Liam Brundle's N scale C3801, a Phil Badger kit built by Liam. (Liam Brundle)