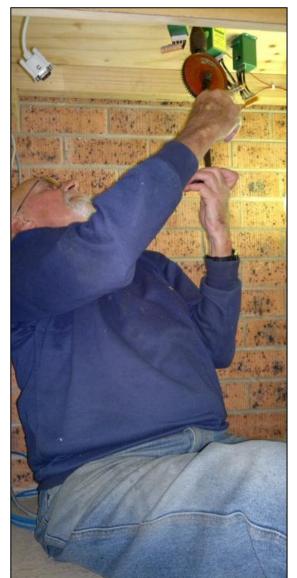

ABOVE: Ash Garrard works on installing the last of the wiring for Dine-on yard. (Glenn Percival)

ABOVE: Kevin Higginson adds a touch of green to Watson's Flat On the branch line terminus. (Glenn Percival)