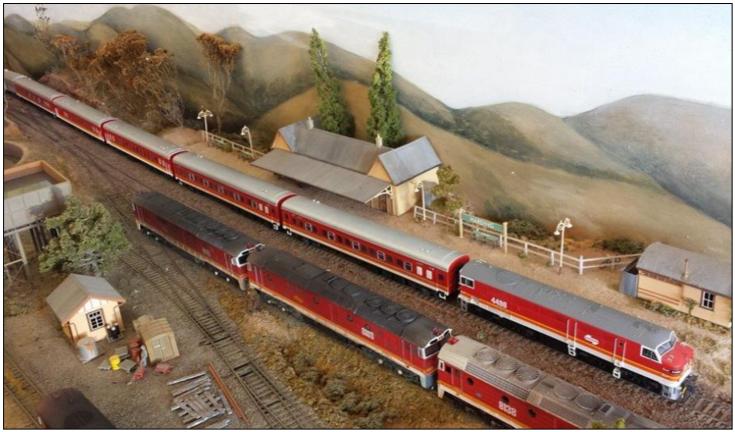

Mark Dalli Editor

Glenn Percival Assistant Editor

ABOVE: An electric hauled freight crosses the river on 'Estate' by Denis Gilmore. (Mark Dalli)

FRONT PAGE: PHM 3265, ARHS ACT 3016 and THNSW 3642 pass Menangle with the 'Hunter Valley Limited' tour train to Maitland. (Mark Dalli)