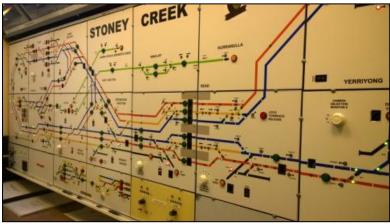

#### **Control Centre (CTCC)**

On the 1st of August the last tile (1B) had the wiring completed, tested and then install in the CTC panel. After a brief celebration the task of bring it to life was started. Some hours later all of the LED indicators for blocks and points on the Main Line were working.

This achievement was a huge milestone as the main line continuous run was complete.

#### <u>Read</u>

The entry/exit for Read yard has been of yards are now undertaken and is now controlled from the Control Centre (CTCC). Next came the crossover into the Through Road and Platform 2 interlocking. Still more work to be done to get the Through Road fully operational.

#### **Yerriyong**

With the interlocking lessons learnt from Deawy and Read, Yerriyong needed to be brought up to the same standard. This has been done.

A slight change in the critical path will happen due to many reasons, more detail next report.

Other work is planned for the near future.

*Denis Gilmore*Stoney Creek layout Coordinator

ABOVE: With all tiles wired, TV monitor selections finalised and the whole main lines visible in the CTCC, all movements into/out of yards are now controlled from here.