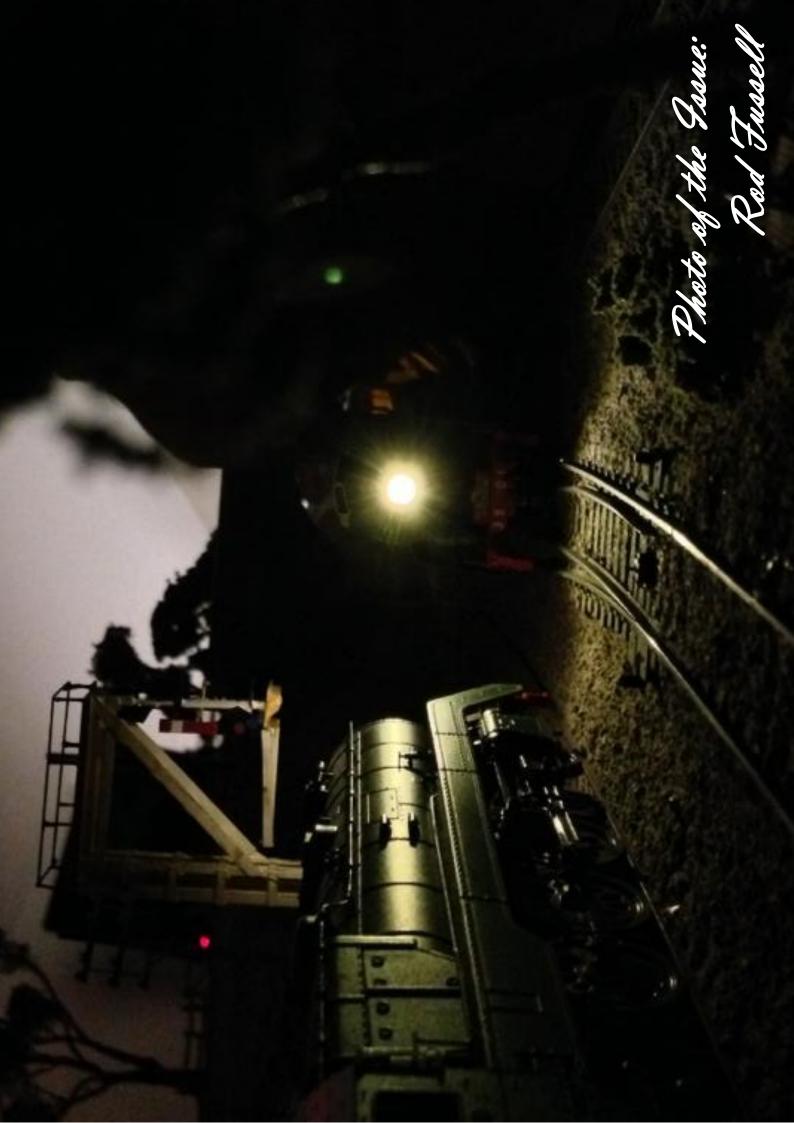

BACK PAGE: 3830 waits for the road onto the mainline while iconic steam locomotive 3801 with the 'Newcastle flyer' bypasses the station en route to Sydney, on Rod's home layout. (Rod Fussell)