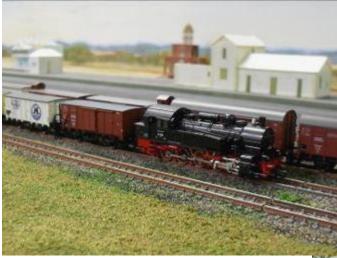

PHOTO: Rod Fussell

ABOVE: A Freight Australia loco with louvre vans and grain hoppers on AMRA's N scale layout.

PHOTO: Mark Dalli

ABOVE: Two American locos stand on the O gauge layout.

PHOTO: Mark Dalli

BELOW: CPH28 ready to pass through Deawy on AMRA's HO layout.