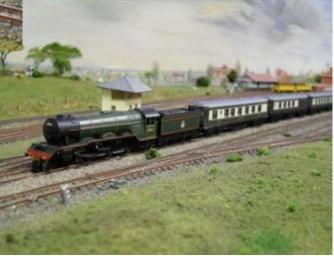

### David Bennett

N Scale Layout Coordinator

LEFT: A steam locomotive with a small mixed freight on AMRA's N scale layout.

PHOTO: Mark Dalli

RIGHT: 60066 with a passenger train on AMRA's N scale layout.

PHOTO: Mark Dalli