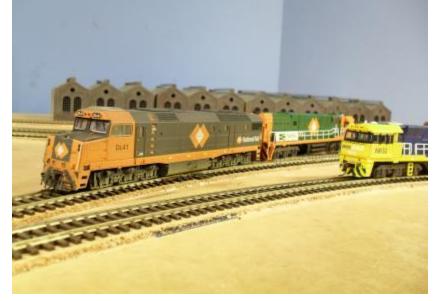

### Denis Gilmore

Stoney Creek layout supervisor

LEFT: The track occupancy board in the CTC room tells how many trains are on AMRA's HO layout. and where they are travelling.

PHOTO: Mark Dalli

RIGHT: DL41, NR53 and NR32 stand in Yerriyong Up Yard on AMRA's HO layout.

PHOTO: Mark Dalli

David Bennett Mortdale Building Manager

ABOVE: Mick Wade upgrading the upstairs lighting for the emergency lighting systems. PHOTO: Mark Dalli

Mortdale Building Report

have been

PHOTO: Denis Gilmore