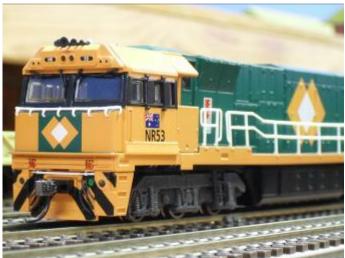

PHOTO: Mark Dalli

BELOW: NR53 stands at Read yard on AMRA's HO layout.

PHOTO: Mark Dalli

Mortdale Matters May 2010

### Denis Gilmore

Stoney Creek layout supervisor

LEFT: The track occupancy board in the CTC room tells how many trains are on AMRA's HO layout. and where they are travelling.

PHOTO: Mark Dalli

RIGHT: DL41, NR53 and NR32 stand in Yerriyong Up Yard on AMRA's HO layout.