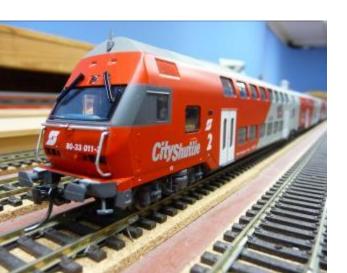

ABOVE: An Austrian weasel double deck push and pull stands on AMRA's HO layout during AMRA's HO layout.

9