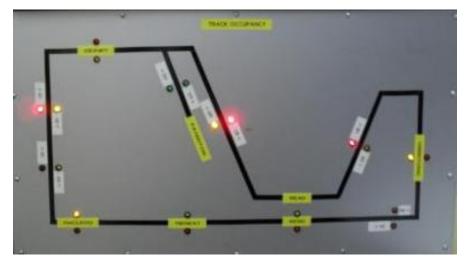

### Denis Gilmore

Stoney Creek layout supervisor

LEFT: The track occupancy board in the CTC room tells how many trains are on AMRA's HO layout. and where they are travelling.

PHOTO: Mark Dalli

RIGHT: DL41, NR53 and NR32 stand in Yerriyong Up Yard on AMRA's HO layout.