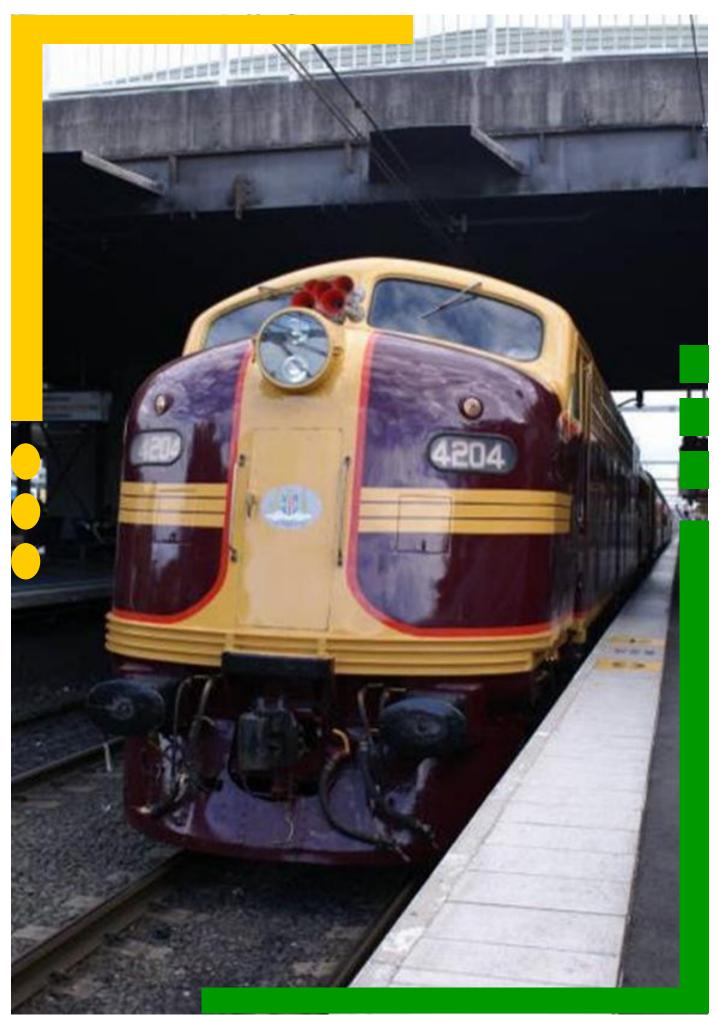

## Around the Clubrooms

On the Cover: 4497 stands at Cooks River with an empty container train.

PHOTO: Denis Gilmore

On the back Cover: 4204 and 4486 on (3801 Limited's) Cockatoo Run at Sutherland station on the 21st March 2010.

PHOTO: Rod Fussell

ABOVE: A Freight Australia loco with louvre vans and grain hoppers on AMRA's N scale layout.

PHOTO: Mark Dalli

ABOVE: Two American locos stand on the O gauge layout.

PHOTO: Mark Dalli

BELOW: CPH28 ready to pass through Deawy on AMRA's HO layout.