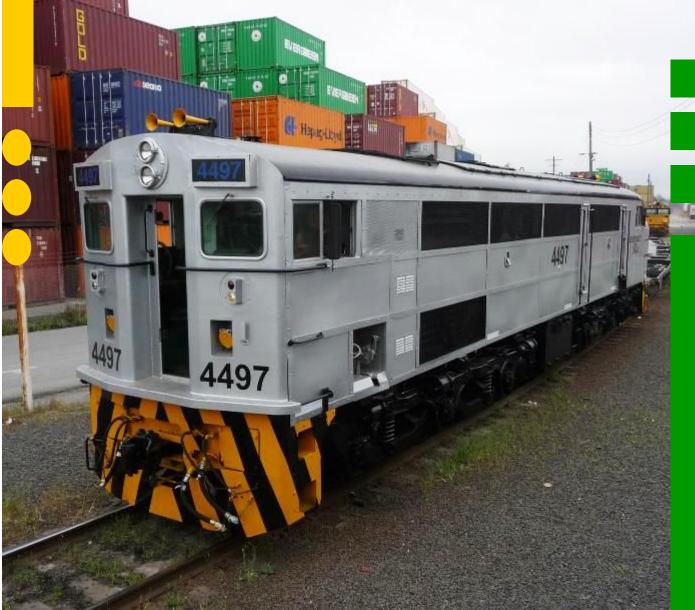

## Around the Clubrooms

On the Cover: 4497 stands at Cooks River with an empty container train.

PHOTO: Denis Gilmore

On the back Cover: 4204 and 4486 on (3801 Limited's) Cockatoo Run at Sutherland station on the 21st March 2010.