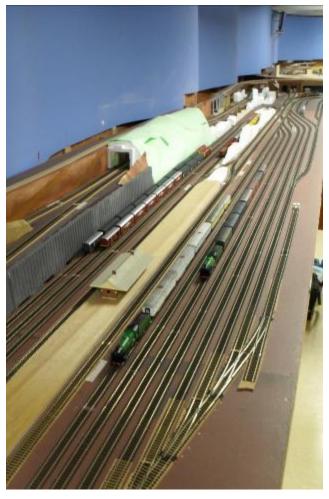

The Up Yard and turnback at Deawy are now operating for the storage of trains. This is a temporary arrangement; NO shunting until the full-featured control system comes on line. On the positive side there is a soft start/stop when entering or exiting either yard. The turnback has the same feature, and as a bonus we now have a station stop at Deawy.

ABOVE: Glenn Percival demonstrating how to use the temporary control panel at Deawy on AMRA's HO layout..

RIGHT: A birds eye view of Deawy yard on AMRA's HO layout.

BOTH PHOTOS: Mark Dalli

Mortdale Matters May 2010

At Fayenton platforms 2 and 3 and the loco release between platforms 2 and 3 have been brought into operation. This is mainly thanks to the efforts of Barry and the on going track laying by Alex Brown.