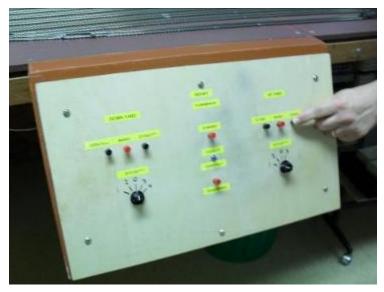

The Up Yard and turnback at Deawy are now operating for the storage of trains. This is a temporary arrangement; NO shunting until the full-featured control system comes on line. On the positive side there is a soft start/stop when entering or exiting either yard. The turnback has the same feature, and as a bonus we now have a station stop at Deawy.

ABOVE: Glenn Percival demonstrating how to use the temporary control panel at Deawy on AMRA's HO layout..

RIGHT: A birds eye view of Deawy yard on AMRA's HO layout.

BOTH PHOTOS: Mark Dalli

Mortdale Matters May 2010